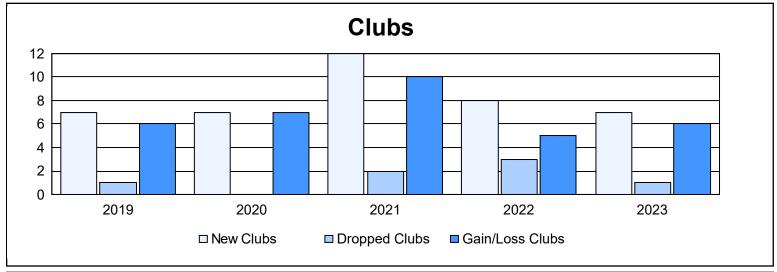

District D 6 As of June 2023 Cumulative

| Year      | New<br>Clubs | Dropped<br>Clubs | Gain/<br>Loss<br>Clubs | New<br>Members | Charter<br>Members | Reinstate<br>Members | Transfer<br>Members | Total<br>Member<br>Added | Total<br>Members<br>Dropped | Gain/<br>Loss<br>Members |
|-----------|--------------|------------------|------------------------|----------------|--------------------|----------------------|---------------------|--------------------------|-----------------------------|--------------------------|
| 2018-2019 | 7            | 1                | 6                      | 151            | 165                | 15                   | 2                   | 333                      | 305                         | 28                       |
| 2019-2020 | 7            | 0                | 7                      | 207            | 211                | 3                    | 0                   | 421                      | 187                         | 234                      |
| 2020-2021 | 12           | 2                | 10                     | 455            | 320                | 17                   | 5                   | 797                      | 342                         | 455                      |
| 2021-2022 | 8            | 3                | 5                      | 328            | 228                | 12                   | 11                  | 579                      | 484                         | 95                       |
| 2022-2023 | 7            | 1                | 6                      | 271            | 192                | 13                   | 2                   | 478                      | 441                         | 37                       |
| Average   | 8            | 1                | 7                      | 282            | 223                | 12                   | 4                   | 522                      | 352                         | 170                      |