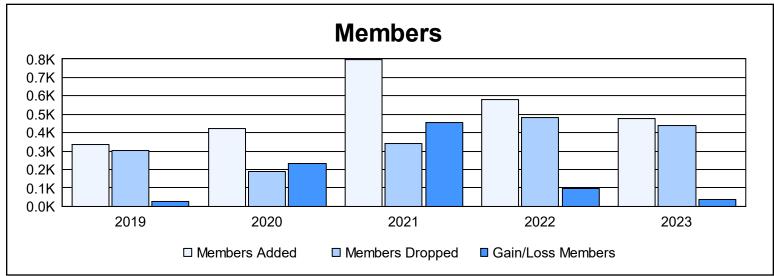

District D 6 As of June 2023 Cumulative

| Year      | New<br>Clubs | Dropped<br>Clubs | Gain/<br>Loss<br>Clubs | New<br>Members | Charter<br>Members | Reinstate<br>Members | Transfer<br>Members | Total<br>Member<br>Added | Total<br>Members<br>Dropped | Gain/<br>Loss<br>Members |
|-----------|--------------|------------------|------------------------|----------------|--------------------|----------------------|---------------------|--------------------------|-----------------------------|--------------------------|
| 2018-2019 | 7            | 1                | 6                      | 151            | 165                | 15                   | 2                   | 333                      | 305                         | 28                       |
| 2019-2020 | 7            | 0                | 7                      | 207            | 211                | 3                    | 0                   | 421                      | 187                         | 234                      |
| 2020-2021 | 12           | 2                | 10                     | 455            | 320                | 17                   | 5                   | 797                      | 342                         | 455                      |
| 2021-2022 | 8            | 3                | 5                      | 328            | 228                | 12                   | 11                  | 579                      | 484                         | 95                       |
| 2022-2023 | 7            | 1                | 6                      | 271            | 192                | 13                   | 2                   | 478                      | 441                         | 37                       |
| Average   | 8            | 1                | 7                      | 282            | 223                | 12                   | 4                   | 522                      | 352                         | 170                      |